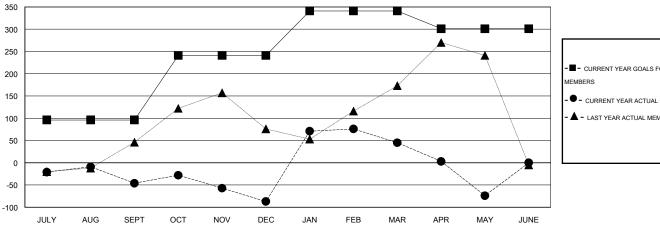

#### GOALS AND ACTUAL MEMBERS CUMULATIVE

| -    | CURRENT YEAR GOALS FOR NEW |  |
|------|----------------------------|--|
| иЕМВ | ERS                        |  |

CURRENT YEAR ACTUAL MEMBERS

- LAST YEAR ACTUAL MEMBERS