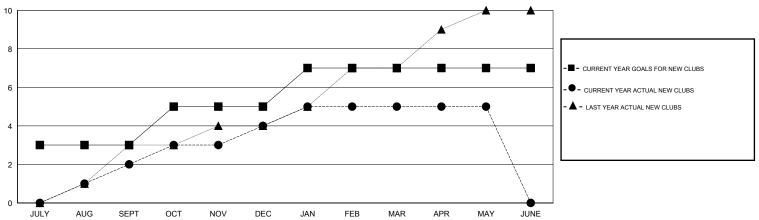

| JULY/AUG/SEPT | 96                 | 180                                 | 226                | -46              |
| OCT/NOV/DEC   | 2                | 2                | 2                | 0                | OCT/NOV/DEC   | 145                | 154                                 | 195                | -41              |
| JAN/FEB/MAR   | 2                | 1                | 0                | 1                | JAN/FEB/MAR   | 100                | 205                                 | 73                 | 132              |
| APR/MAY/JUNE  | 0                | 0                | 0                | 0                | APR/MAY/JUNE  | -40                | 17                                  | 136                | -119             |

#### GOALS AND ACTUAL NEW CLUBS CUMULATIVE



#### GOALS AND ACTUAL MEMBERS CUMULATIVE



| -    | CURRENT YEAR GOALS FOR NEW |  |
|------|----------------------------|--|
| иЕМВ | ERS                        |  |

CURRENT YEAR ACTUAL MEMBERS

- LAST YEAR ACTUAL MEMBERS

| DROPPED CLUBS: 2  DROPPED MEMBERS |                 | 94 CLUBS OF 131 ADDED 1 OR MORE<br>NEW MEMBERS | GENDER DISTRIBUTION         MALE       3,862 (85.29%)         FEMALE       666 (14.71%) |              |
|-----------------------------------|-----------------|------------------------------------------------|-----------------------------------------------------------------------------------------|--------------|
| DECEASED  CLUB CANCELLED  OTHER   | 37<br>24<br>569 | CLICK HERE FOR HEALTH ASSESSMENT DATA          | FAMILY UNIT MEMBERS HEAD OF HOUSEHOLD